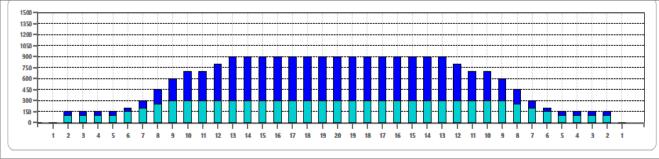

| 2 13L 13R 2 14 30 33.0 29.1 -3.9 1500 3 12L 12R 2 14 34 29.1 25.2 -3.9 1700 4 10L 10R 2 14 42 25.2 21.3 -3.9 2100 5 9L 9R 2 14 46 21.3 17.4 -3.9 2300 6 8L 8R 2 14 50 17.4 13.5 -3.9 2500 7 7L 7R 1 14 27 13.5 11.6 -1.9 1350 8 2L 2R 1 14 37 11.6 9.7 -1.9 1850                                                 |   | START | STOP | LOADS | SPEED | CROSSED | START | END  | FEET | T.OIL |
|------------------------------------------------------------------------------------------------------------------------------------------------------------------------------------------------------------------------------------------------------------------------------------------------------------------|---|-------|------|-------|-------|---------|-------|------|------|-------|
| 3 12L 12R 2 14 34 29.1 25.2 -3.9 1700 4 10L 10R 2 14 42 25.2 21.3 -3.9 2100 5 9L 9R 2 14 46 21.3 17.4 -3.9 2300 6 8L 8R 2 14 50 17.4 13.5 -3.9 2500 7 7L 7R 1 14 27 13.5 11.6 -1.9 1350 8 2L 2R 1 14 37 11.6 9.7 -1.9 1850                                                                                       | 1 | 2L    | 2R   | 0     | 26    | 0       | 40.0  | 33.0 | -7.0 | 0     |
| 4 10L 10R 2 14 42 25.2 21.3 -3.9 2100 5 9L 9R 2 14 46 21.3 17.4 -3.9 2300 6 8L 8R 2 14 50 17.4 13.5 -3.9 2500 7 7L 7R 1 14 27 13.5 11.6 -1.9 1350 8 2L 2R 1 14 37 11.6 9.7 -1.9 1850                                                                                                                             | 2 | 13L   | 13R  | 2     | 14    | 30      | 33.0  | 29.1 | -3.9 | 1500  |
| 5     9L     9R     2     14     46     21.3     17.4     -3.9     2300       6     8L     8R     2     14     50     17.4     13.5     -3.9     2500       7     7L     7R     1     14     27     13.5     11.6     -1.9     1350       8     2L     2R     1     14     37     11.6     9.7     -1.9     1850 | 3 | 12L   | 12R  | 2     | 14    | 34      | 29.1  | 25.2 | -3.9 | 1700  |
| 6 8L 8R 2 14 50 17.4 13.5 -3.9 2500 7 7L 7R 1 14 27 13.5 11.6 -1.9 1350 8 2L 2R 1 14 37 11.6 9.7 -1.9 1850                                                                                                                                                                                                       | 4 | 10L   | 10R  | 2     | 14    | 42      | 25.2  | 21.3 | -3.9 | 2100  |
| 7 7L 7R 1 14 27 13.5 11.6 -1.9 1350<br>8 2L 2R 1 14 37 11.6 9.7 -1.9 1850                                                                                                                                                                                                                                        | 5 | 9L    | 9R   | 2     | 14    | 46      | 21.3  | 17.4 | -3.9 | 2300  |
| 8 2L 2R 1 14 37 11.6 9.7 -1.9 1850                                                                                                                                                                                                                                                                               | 6 | 8L    | 8R   | 2     | 14    | 50      | 17.4  | 13.5 | -3.9 | 2500  |
|                                                                                                                                                                                                                                                                                                                  | 7 | 7L    | 7R   | 1     | 14    | 27      | 13.5  | 11.6 | -1.9 | 1350  |
| 9 2L 2R 0 14 0 9.7 0.0 -9.7 0                                                                                                                                                                                                                                                                                    | 8 | 2L    | 2R   | 1     | 14    | 37      | 11.6  | 9.7  | -1.9 | 1850  |
|                                                                                                                                                                                                                                                                                                                  | 9 | 2L    | 2R   | 0     | 14    | 0       | 9.7   | 0.0  | -9.7 | 0     |
|                                                                                                                                                                                                                                                                                                                  |   |       |      |       |       |         |       |      |      |       |
|                                                                                                                                                                                                                                                                                                                  |   |       |      |       |       |         |       |      |      |       |
|                                                                                                                                                                                                                                                                                                                  |   |       |      |       |       |         |       |      |      |       |