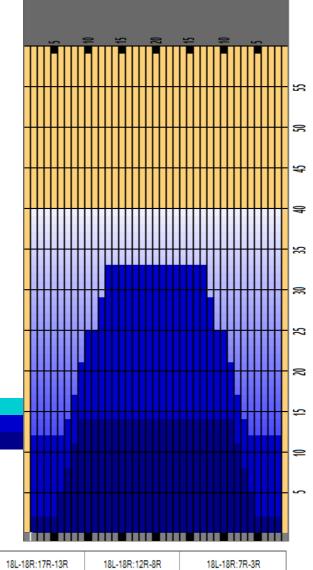

Cleaner Ratio Main Mix NA
Cleaner Ratio Back End Mix NA
Cleaner Ratio Back End Distance NA
Buffer RPM: 4 = 720 | 3 = 500 | 2 = 200 | 1 = 50

Forward Reverse Combined

| Item             | 3L-7L:18L-18R        | 8L-12L:18L-18R      | 13L-17L:18L-18R     | 18L-18R:17R-13R      | 18L-18R:12R-8R      | 18L-18R:7R-3R        |
|------------------|----------------------|---------------------|---------------------|----------------------|---------------------|----------------------|
| Description      | Outside Track:Middle | Middle Track:Middle | Inside Track:Middle | Mlddle: Inside Track | Middle:Middle Track | Middle:Outside Track |
| Track Zone Ratio | 4,74                 | 1,38                | 1                   | 1                    | 1,38                | 4,74                 |